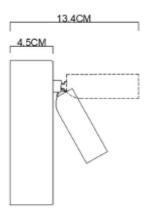

## System Power [W]

| System Power [W]:        | 1W            |
|--------------------------|---------------|
| CCT (Color Temperature): | 3000К         |
| CRI / Ra:                | 80            |
| Lumen Output:            | 113lm         |
| Lumen LED (tc=25):       | 120lm         |
| Beam Angle:              | 25°           |
| Dimming:                 | None          |
| System Voltage [V]:      | 230V 50Hz     |
| Mounting:                | Surface, Wall |
| Color:                   | White         |
| Length [mm]:             | 50mm          |
| Height [mm]:             | 150mm         |
| Width [mm]:              | 45mm          |
| Weight [kg]:             | 0,53kg        |
|                          |               |