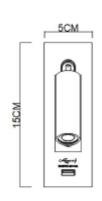

## System Power [W]

| System Power [W]:        | 1W            |
|--------------------------|---------------|
| CCT (Color Temperature): | 3000К         |
| CRI / Ra:                | 80            |
| Lumen Output:            | 113lm         |
| Lumen LED (tc=25):       | 120lm         |
| Beam Angle:              | 25°           |
| Dimming:                 | None          |
| System Voltage [V]:      | 230V 50Hz     |
| Mounting:                | Surface, Wall |
| Color:                   | White         |
| Length [mm]:             | 50mm          |
| Height [mm]:             | 150mm         |
| Width [mm]:              | 45mm          |
| Weight [kg]:             | 0,53kg        |
|                          |               |