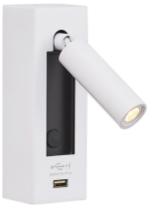

## Lorenzo

NORLUX

Lighting Solutions

Lorenzo is a timeless bedside lamp where focus-oriented reading lights are in focus. The lamp was designed to be able to read in bed, without affecting or awakening others. Lorenzo also includes a convenient 5V and 1A USB port.